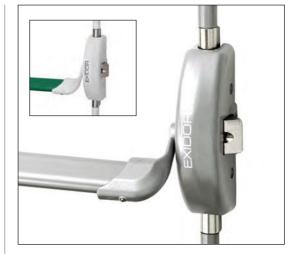

### 503A-R Push Bar Three Point Panic Bolt For Wooden Doors 503A-B/AD Push Bar Three Point Panic Bolt For Aluminium Doors 503A-B/UD Push Bar Three Point Panic Bolt For uPVC Doors

The Exidor 503A-B is an elegant and highly functional three point panic bolt for single and double door applications. Incorporated as standard is an automatic top trip. The three locking bolts ensures a higher level of security and the main body is fitted with an anti-thrust device, which prevents leverage of both the top and bottom shoot bolts from their sockets. For situations that require the panic bolt to be linked to a monitoring or alarm system, a microswitch can be fitted in the slave unit. The microswitch closes/opens an electrical circuit when the cross bar is operated.