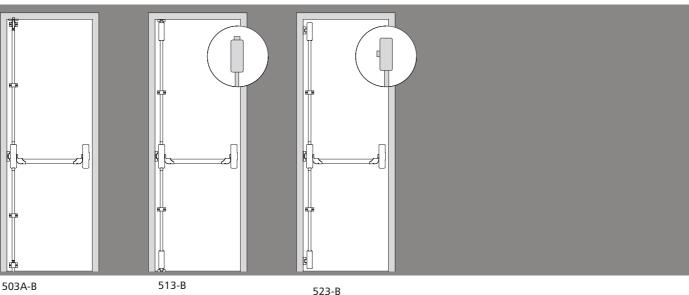

# Single Doors 503A-B 513-B 523-B

THREE POINT LOCKING

### 503A-R Push Bar Three Point Panic Bolt For Wooden Doors 503A-B/AD Push Bar Three Point Panic Bolt For Aluminium Doors 503A-B/UD Push Bar Three Point Panic Bolt For uPVC Doors

The Exidor 503A-B is an elegant and highly functional three point panic bolt for single and double door applications. Incorporated as standard is an automatic top trip. The three locking bolts ensures a higher level of security and the main body is fitted with an anti-thrust device, which prevents leverage of both the top and bottom shoot bolts from their sockets. For situations that require the panic bolt to be linked to a monitoring or alarm system, a microswitch can be fitted in the slave unit. The microswitch closes/opens an electrical circuit when the cross bar is operated.

#### 513-B Push Bar Three Point Panic Bolt With Vertical Latches For Wooden Doors 513-B/AD Push Bar Three Point Panic Bolt With Vertical Latches For Aluminium Doors

513-B/UD Push Bar Three Point Panic Bolt With Vertical Latches For uPVC Doors

- Push Bar Three Point Panic Bolt With Horizontal Latches For Wooden 523-B Doors
- 523-B/AD Push Bar Three Point Panic Bolt With Horizontal Latches For Aluminium Doors

# 523-B/UD Push Bar Three Point Panic Bolt With Horizontal Latches For uPVC Doors

The Exidor 523-B offers all the security, elegance and functions of the Exidor push bar three point panic bolt with the added feature of horizontal Pullman latches, which increases security and offers a smooth latching action.